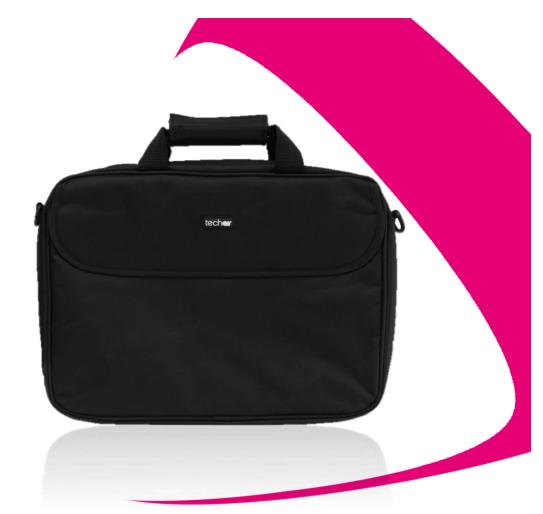

## Slim and compact. This is function with emotion.

Sometimes simplicity is king [or queen]. Ultra-slimline, this toploader has a 11.6" laptop compartment and a front pocket which can be used to carry all those documents, cables, leads, accessories and files you need. With its adjustable and removable shoulder strap you can choose to carry it over your shoulder or the casual grip carrying handle gives you the option to carry it as a standard briefcase. This is function with emotion.