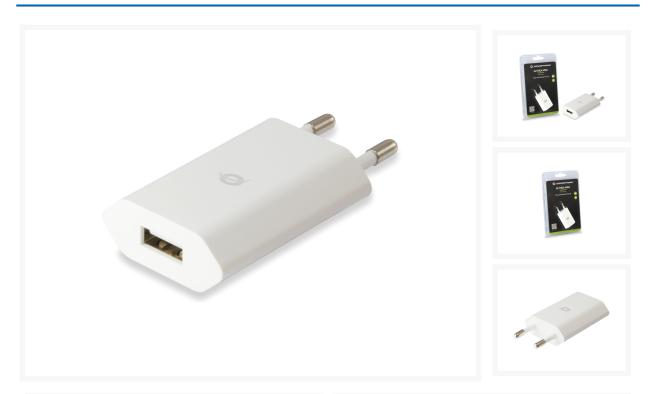

### **Short Description**

• **Dedicated Port Connector:** Equipped with a USB-A port, providing up to 5W of total power and high-speed charging for a wide range of devices with varying power

- requirement.
- **Enhanced Safety Features:** Built-in protections against overload, short circuiting, and overheating, ensuring the safety of both the charger and connected devices.

## **Additional Information**

| Number of outputs                                | 1                  |
|--------------------------------------------------|--------------------|
| USB Type-A ports quantity                        | 1                  |
| Programmable power supply (PPS) (YES/NO)         | No                 |
| Housing Material                                 | Polycarbonate (PC) |
| Number of simultaneously connected devices (max) | 1                  |
| Port 1 Power Output                              | DC 5.0V/1.0A       |
| Power Plug Type                                  | EU                 |
| Package Depth                                    | 116 millimeter     |
| Package Height                                   | 26 millimeter      |
| Package Width                                    | 181 millimeter     |
| Package Weight                                   | 8 gram             |
| Harmonized System (HS) code                      | 850440             |
| Operating temperature (T-T) Max                  | 40 celsius         |
| Operating temperature (T-T) Min                  | 0 celsius          |
| Storage relative humidity (H-H) Max              | 90%                |
| Storage relative humidity (H-H) Min              | 10%                |
| Operating relative humidity (H-H) Max            | 80%                |
| Operating relative humidity (H-H) Min            | 20%                |
| Storage temperature (T-T) Max                    | 80 celsius         |
| Storage temperature (T-T) Min                    | -20 celsius        |
| Color                                            | White              |
| EAN                                              | 4015867221549      |
| Model Number                                     | ALTHEA05W          |
| Maximum AC Input                                 | 240 volt           |
| Minimum AC Input                                 | 100 volt           |
|                                                  |                    |