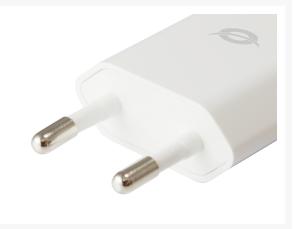

## **Additional Information**

| Number of outputs                                | 1                  |
|--------------------------------------------------|--------------------|
| USB Type-A ports quantity                        | 1                  |
| Programmable power supply (PPS) (YES/NO)         | No                 |
| Housing Material                                 | Polycarbonate (PC) |
| Number of simultaneously connected devices (max) | 1                  |
| Port 1 Power Output                              | DC 5.0V/1.0A       |
| Power Plug Type                                  | EU                 |
| Package Depth                                    | 116 millimeter     |
| Package Height                                   | 26 millimeter      |
| Package Width                                    | 181 millimeter     |
| Package Weight                                   | 8 gram             |
| Harmonized System (HS) code                      | 850440             |
| Operating temperature (T-T) Max                  | 40 celsius         |
| Operating temperature (T-T) Min                  | 0 celsius          |
| Storage relative humidity (H-H) Max              | 90%                |
| Storage relative humidity (H-H) Min              | 10%                |
| Operating relative humidity (H-H) Max            | 80%                |
| Operating relative humidity (H-H) Min            | 20%                |
| Storage temperature (T-T) Max                    | 80 celsius         |
| Storage temperature (T-T) Min                    | -20 celsius        |
| Color                                            | White              |
| EAN                                              | 4015867221549      |
| Model Number                                     | ALTHEA05W          |
| Maximum AC Input                                 | 240 volt           |
| Minimum AC Input                                 | 100 volt           |
|                                                  |                    |