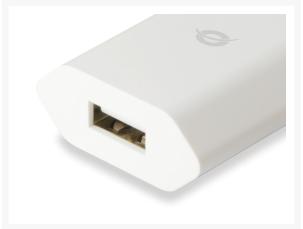

### **Short Description**

• **Dedicated Port Connector:** Equipped with a USB-A port, providing up to 5W of total power and high-speed charging for a wide range of devices with varying power

- requirement.
- **Enhanced Safety Features:** Built-in protections against overload, short circuiting, and overheating, ensuring the safety of both the charger and connected devices.

## **Additional Information**

| Number of outputs                                | 1                  |
|--------------------------------------------------|--------------------|
| USB Type-A ports quantity                        | 1                  |
| Programmable power supply (PPS) (YES/NO)         | No                 |
| Housing Material                                 | Polycarbonate (PC) |
| Number of simultaneously connected devices (max) | 1                  |
| Port 1 Power Output                              | DC 5.0V/1.0A       |
| Power Plug Type                                  | EU                 |
| Package Depth                                    | 116 millimeter     |
| Package Height                                   | 26 millimeter      |
| Package Width                                    | 181 millimeter     |
| Package Weight                                   | 8 gram             |
| Harmonized System (HS) code                      | 850440             |
| Operating temperature (T-T) Max                  | 40 celsius         |
| Operating temperature (T-T) Min                  | 0 celsius          |
| Storage relative humidity (H-H) Max              | 90%                |
| Storage relative humidity (H-H) Min              | 10%                |
| Operating relative humidity (H-H) Max            | 80%                |
| Operating relative humidity (H-H) Min            | 20%                |
| Storage temperature (T-T) Max                    | 80 celsius         |
| Storage temperature (T-T) Min                    | -20 celsius        |
| Color                                            | White              |
| EAN                                              | 4015867221549      |
| Model Number                                     | ALTHEA05W          |
| Maximum AC Input                                 | 240 volt           |
| Minimum AC Input                                 | 100 volt           |
|                                                  |                    |