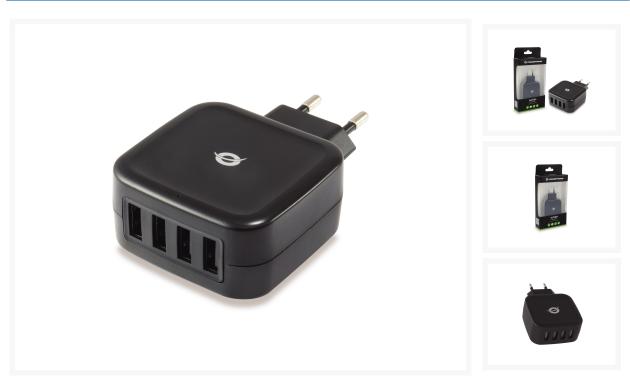

# ALTHEA04B 4-Port 25W USB Charger, USB-A x 4

### **Short Description**

• Dedicated Port Connector: Equipped with 4 USB-A ports, each providing DC 5.0V/2.4A,

- offering up to 25W of total power and high-speed charging for a wide range of devices with varying power requirement.
- **Enhanced Safety Features:** Built-in protections against overload, short circuiting, and overheating, ensuring the safety of both the charger and connected devices.

### **Description**

Equipped with 4 USB-A ports, each providing DC 5.0V/2.4A, this charger offers up to 25W of total power, ensuring high-speed charging for a wide range of devices with varying power requirements. Enhanced safety features include built-in protections against overload, short-circuiting, and overheating, ensuring the safety of both the charger and the connected devices.