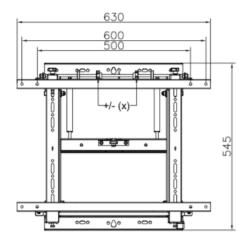

#### **I** Drawing

#### **I** Specification

| Material              | Steel              |
|-----------------------|--------------------|
| Surface Finished      | Powder Coating     |
| Color                 | Black              |
| Dimension             | 630x545x113~ 310mm |
| Suggested Screen Size | 37" - 70"          |
| Support Curved TV     | No                 |
| Screen Q'ty           | 1                  |
| Load Capacity         | 50KG               |
| VESA Mount Standard   | 100x100 ~ 600x400  |
| Tilt Range            | 0° ~ 10°           |
| Screen Rotation       | +180° ~ -180°      |
| Distance to Wall      | 110~295mm          |
| Pop-Out Wall Distance | 300~310mm          |
| Cable Management      | Yes                |