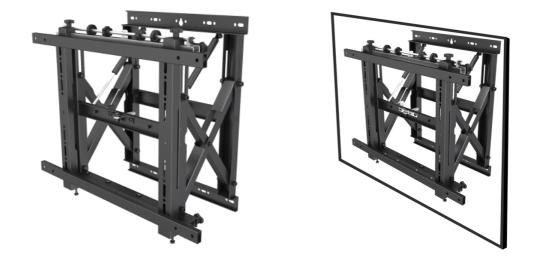

# **I** Overview

The equip<sup>®</sup> Push-In Pop-Out TV Wall Mount Bracket is a video wall solution quick to install, and easy to configure. Made especially for video wall applications. This is a professional mount focusing on multiple screen installations, easy and fast installation and simplified maintenance. The Push-In Pop-out feature gives easy-access to any display for quick serviceability. This is one of the major functions needed when building a video wall mounting solution or when integrating a single screen into the wall.

#### **I Key Features**

- Compatible with landscape and portrait mounting
- Push-In Pop-Out for easy access and after service
- Built in cable management
- Modular mount with unlimited video display configurations