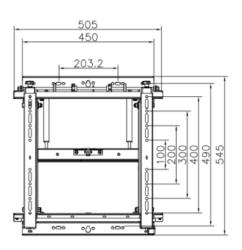

#### **I** Drawing

#### **I** Specification

| Material              | Steel              |
|-----------------------|--------------------|
| Surface Finished      | Powder Coating     |
| Color                 | Black              |
| Dimension             | 630x545x113~ 310mm |
| Suggested Screen Size | 37" - 70"          |
| Support Curved TV     | No                 |
| Screen Q'ty           | 1                  |
| Load Capacity         | 50KG               |
| VESA Mount Standard   | 100x100 ~ 600x400  |
| Tilt Range            | 0° ~ 10°           |
| Screen Rotation       | +180° ~ -180°      |
| Distance to Wall      | 110~295mm          |
| Pop-Out Wall Distance | 300~310mm          |
| Cable Management      | Yes                |