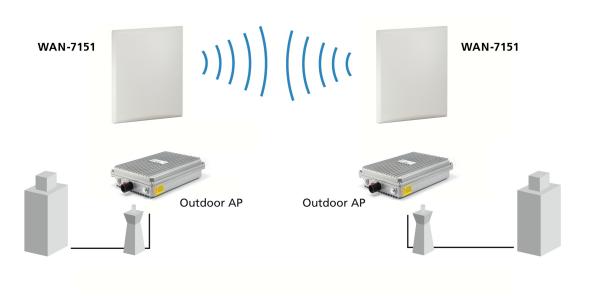

# **Diagram**

# 15dBi 2.4GHz Directional Dual-Polarization Panel Antenna

The LevelOne WAN-7151 is a directional, dual-polarization antenna that can be mounted either indoors or outside. Dual-polarization offers the flexibility of two different communication channels receiving simultaneously, while a high gain of 15dBi offers better range and signal strength. If mounted outdoors the weatherproof housing can withstand temperatures from minus 30°C up to 60°C, as well as rain, snow, dust and other harsh conditions.

## **Key Features**

- Provides 15dBi directional operation
- For IEEE 802.11b/g/n/ac Wireless applications in 2.4GHz frequency range
- Directional operation provides extended point to point coverage
- Dual-Polarization to avoid interference
- Low wind loading