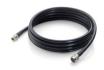

ce
- Low wind loading

#### **Specifications**

#### **System Specifications**

Connectors and Cabling:

2 x N Female

Impedance (Ohms):

50Ohms

HPBW / Horizontal:

30°

HPBW / Vertical:

15°

VSWR:

? 2.0

Polarization:

Liner Vertical and Horizontal (±90°)

## Wireless

#### Frequency Band:

2.4~2.5GHz

www.level1.com Page 1 of 3

## Performance

#### Return Loss:

? -10

# **Environment**

## Temperature (°C):

-30? ~ +60?

## Humidity (Non-condensing):

95%@55?

# **Physical Specifications**

## Dimensions (W x D x H mm):

330\*295\*35mm

## Weight (g):

904g

# Reliability

## Survival Wind Speed:

50m/s

# **Diagram**



## **Order Information**

WAN-7151

# **Package Contents**

WAN-7151 Pole Mount Kit Quick Installation Guide

www.level1.com Page 2 of 3

# **Optional Accessory**



#### **ANC-4130**

3m 400 Series N Plug to N Jack Antenna Cable



## **ANC-4160**

6m 400 Series N Plug to N Jack Antenna Cable

www.level1.com Page 3 of 3