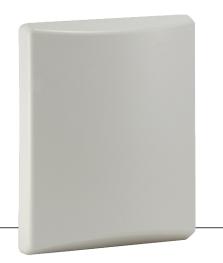

# 12dBi 2.4GHz Directional Panel Antenna

The LevelOne WAN-2121 is a directional antenna for increased performance and reduced interference, operating on the 2.4 GHz frequency. WAN-2121 can be mounted either indoors or outdoors. The antenna's gain value is 12dBi, and if mounted outdoors the weatherproof housing can withstand temperatures from minus 30°C up to 60°C, as well as rain, snow, dust and other harsh conditions.

### Physical Specifications

Dimensions (W x D x H mm):

166\*140\*30mm

Weight (g):

304g