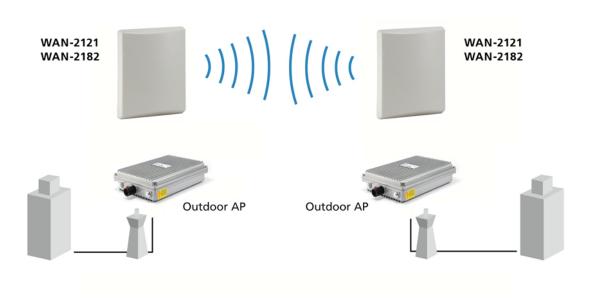

rain, snow, dust and other harsh conditions.

#### **Key Features**

- Provides 12dBi directional operation
- Directional operation provides extended point to point coverage
- For IEEE 802.11b/g/n/ac Wireless applications in 2.4GHz frequency range
- Low wind loading

#### **Specifications**

#### **System Specifications**

Connectors and Cabling:

N Female

Impedance (Ohms):

50Ohms

HPBW / Horizontal:

50.1°

HPBW / Vertical:

39.1°

VSWR:

? 2.0

Polarization:

Vertical

#### Wireless

Frequency Band:

2.4GHz

#### Performance

Return Loss:

? -10

### Environment

Temperature (°C):

-30? ~ +60?

Humidity (Non-condensing):

95% @ 55°C

### Physical Specifications

Dimensions (W x D x H mm):

166\*140\*30mm

Weight (g):

304g

### Reliability

Survival Wind Speed:

50m/s

## **Diagram**



#### **Order Information**

WAN-2121

### **Package Contents**

WAN-2121 Pole Mount Kit Quick Installation Guide

www.level1.com Page 2 of 3

# **Optional Accessory**



#### **ANC-4130**

3m 400 Series N Plug to N Jack Antenna Cable



#### **ANC-4160**

6m 400 Series N Plug to N Jack Antenna Cable

www.level1.com Page 3 of 3