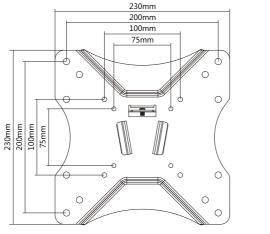

## **I** Specification

| IIICation              |                                  |
|------------------------|----------------------------------|
| Material               | Steel                            |
| Surface Finished       | Powder Coating                   |
| Color                  | Black                            |
| Dimension              | 230x230x35mm                     |
| Sheet Metal Thickness  | Panel T=1.5mm, Wall Panel T=2mm  |
| Suggested Screen Size  | 23" - 42"                        |
| Support Curved TV      | No                               |
| Load Capacity          | 25KG                             |
| VESA Mount Standard    | 75x75, 100x100, 200x100, 200x200 |
| Max. VESA              | 200x200mm                        |
| Mounting Hole Pattern  | Standard VESA                    |
| Distance to Wall       | 34mm                             |
| Screen Freely Tilting  | Yes                              |
| Tilt Range             | +3° ~ -12°                       |
| Panel Type             | Detachable Panel                 |
| Free Height Adjustable | No                               |
| Installation           | Single Stud                      |
| Wall Plate Type        | Fixed Wall Plate                 |
| Cable Management       | No                               |