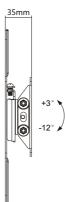

### **I Key Features**

- Tool free tilt adjustment
- VESA standards compliant

## **I** Specification

| IIICation              |                                  |
|------------------------|----------------------------------|
| Material               | Steel                            |
| Surface Finished       | Powder Coating                   |
| Color                  | Black                            |
| Dimension              | 230x230x35mm                     |
| Sheet Metal Thickness  | Panel T=1.5mm, Wall Panel T=2mm  |
| Suggested Screen Size  | 23" - 42"                        |
| Support Curved TV      | No                               |
| Load Capacity          | 25KG                             |
| VESA Mount Standard    | 75x75, 100x100, 200x100, 200x200 |
| Max. VESA              | 200x200mm                        |
| Mounting Hole Pattern  | Standard VESA                    |
| Distance to Wall       | 34mm                             |
| Screen Freely Tilting  | Yes                              |
| Tilt Range             | +3° ~ -12°                       |
| Panel Type             | Detachable Panel                 |
| Free Height Adjustable | No                               |
| Installation           | Single Stud                      |
| Wall Plate Type        | Fixed Wall Plate                 |
| Cable Management       | No                               |