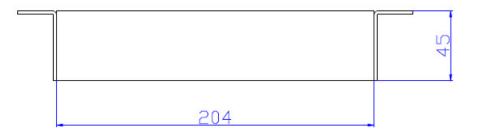

#### **Specifications**

| Output Socket               | 3 Bay French Type (CEE 7/5)    |
|-----------------------------|--------------------------------|
| Power Cord<br>Specification | 1.5m (3 x 1.5mm <sup>2</sup> ) |
| Rating                      | 16A/250V, Max.3500W            |
| Physical Properties         | 254 x 45 x 45mm                |
|                             | Weight: 400g                   |