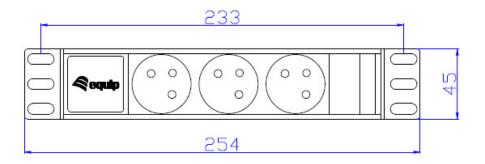

#### **Specifications**

| Output Socket               | 3 Bay French Type (CEE 7/5)    |
|-----------------------------|--------------------------------|
| Power Cord<br>Specification | 1.5m (3 x 1.5mm <sup>2</sup> ) |
| Rating                      | 16A/250V, Max.3500W            |
| Physical Properties         | 254 x 45 x 45mm                |
|                             | Weight: 400g                   |