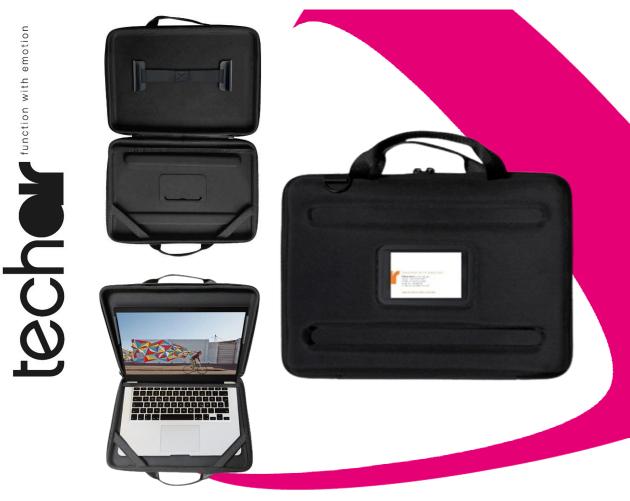

## 11-12" Universal Chromebook Carry Case

Check out the latest innovation from techair. Introducing the universal case made just for 11-12" Chromebooks! It's like a work-in style buddy for your device, thanks to its corner fasteners that let you use it without taking it out of the case. It comes with EVA protective front and rear panels, screen clips, carry handles and an ID Holder to make it super easy to spot yours in the crowd. How convenient is that? Now that's function with emotion!

## **Key features**

EVA protection Screen clips ID holder Work-In Shoulder strap Need more information? http://www.techair.co.uk/tacwi014.html

## **Technical spec**

Partcode: TACWI014
Colour: Black
Number of compartments: 1
Number of pockets: 1

**EAN Code:** 5060369675849 **Material:** 900D Polyester

Compatibility: 11.6-12.2" Chromebooks &

Notebooks