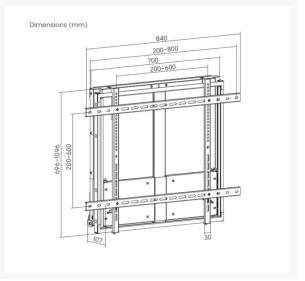

# **Additional Information**

| Color                        | Black                                                                                                                                                                        |
|------------------------------|------------------------------------------------------------------------------------------------------------------------------------------------------------------------------|
| EAN                          | 4015867237663                                                                                                                                                                |
| Model Number                 | 650346                                                                                                                                                                       |
| Approval and Compliance      | RoHS                                                                                                                                                                         |
| Package Contents             | Interactive Up-Down TV Wall Mount Manual screws kits                                                                                                                         |
| Dimensions (W x D x H)       | 840 x 107 x 696 mm                                                                                                                                                           |
| Product weight (kg)          | 27.65                                                                                                                                                                        |
| Cable management             | No                                                                                                                                                                           |
| Compatible Display Size      | 60"-100"                                                                                                                                                                     |
| Bracket type                 | Up and down moveable                                                                                                                                                         |
| Installation                 | Solid Wall,Double Stud(406mm/450mm)                                                                                                                                          |
| Distance to wall             | 107mm                                                                                                                                                                        |
| Load Capacity (kg)           | 90                                                                                                                                                                           |
| Material                     | Plastic, Stainless Steel, Aluminum                                                                                                                                           |
| Screens support quantity     | 1                                                                                                                                                                            |
| Support Curved TV (Monitors) | No                                                                                                                                                                           |
| VESA compatibility           | 200x200,200x300,300x200,<br>200x400,400x200,300x300,<br>300x400,400x300,600x200,<br>350x350,400x400,600x300,<br>400x600,600x400,700x400,<br>800x400,600x600,800x500, 800x600 |