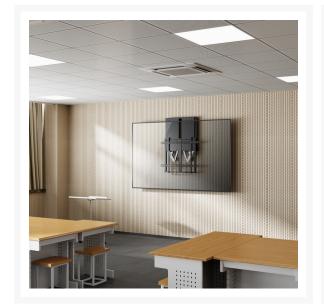

#### **Description**

The Equip 650346 60"-100" Interactive Up-Down TV Wall Mount, a game-changer in home entertainment setup. This innovative mount is engineered to provide unparalleled flexibility, convenience, and viewing comfort for TVs ranging from 60 inches to a whopping 100 inches.

Designed with versatility in mind, this mount is compatible with a wide range of television models, ensuring that your large-screen TV fits seamlessly into your living space. Whether you're upgrading your home theater or creating a cutting-edge gaming setup, this mount delivers a tailored viewing experience that adapts to your needs.