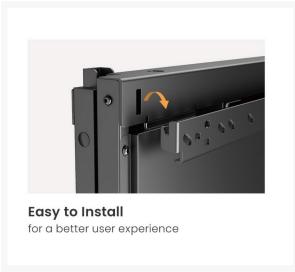

### **Short Description**

- Max VESA: 800 x 600
- Max Loading weight: 90kg
- Built-in Cable management
- VESA standards compliant
- Manual Height-Adjustable Display Wall Mount
- Smooth and Effortless Height Adjustment: high-low adjustment with finger touch positioning
- Weight Balance Design: easily accommodates the different weights of displays
- Heavy-Duty steel construction holds the heaviest TVs with confidence.
- Compact Design: allows the mount to hide behind the screen when not in use
- High Quality Powder-Coated Finish: features a stylish anti-scratch surface

#### **Description**

The Equip 650346 60"-100" Interactive Up-Down TV Wall Mount, a game-changer in home entertainment setup. This innovative mount is engineered to provide unparalleled flexibility, convenience, and viewing comfort for TVs ranging from 60 inches to a whopping 100 inches.