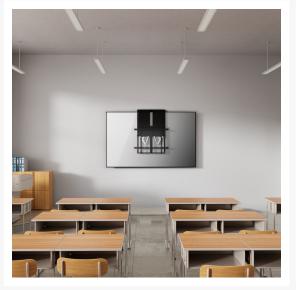

#### **Description**

The Equip 650346 60"-100" Interactive Up-Down TV Wall Mount, a game-changer in home entertainment setup. This innovative mount is engineered to provide unparalleled flexibility, convenience, and viewing comfort for TVs ranging from 60 inches to a whopping 100 inches.

Designed with versatility in mind, this mount is compatible with a wide range of television models, ensuring that your large-screen TV fits seamlessly into your living space. Whether you're upgrading your home theater or creating a cutting-edge gaming setup, this mount delivers a tailored viewing experience that adapts to your needs.

The interactive up-down functionality allows you to effortlessly adjust the height of your TV, ensuring optimal viewing angles for every occasion. Say goodbye to uncomfortable neck strain and limited viewing options – with smooth vertical movement, you can easily position your TV to suit your seating arrangement or room layout.