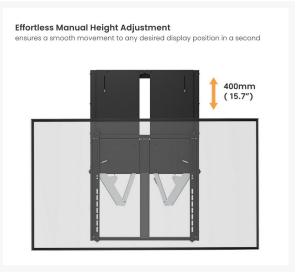

The interactive up-down functionality allows you to effortlessly adjust the height of your TV, ensuring optimal viewing angles for every occasion. Say goodbye to uncomfortable neck strain and limited viewing options – with smooth vertical movement, you can easily position your TV to suit your seating arrangement or room layout.

### **Short Description**

- Max VESA: 800 x 600
- Max Loading weight: 90kg
- Built-in Cable management
- VESA standards compliant
- Manual Height-Adjustable Display Wall Mount
- Smooth and Effortless Height Adjustment: high-low adjustment with finger touch positioning
- Weight Balance Design: easily accommodates the different weights of displays
- Heavy-Duty steel construction holds the heaviest TVs with confidence.
- Compact Design: allows the mount to hide behind the screen when not in use
- High Quality Powder-Coated Finish: features a stylish anti-scratch surface