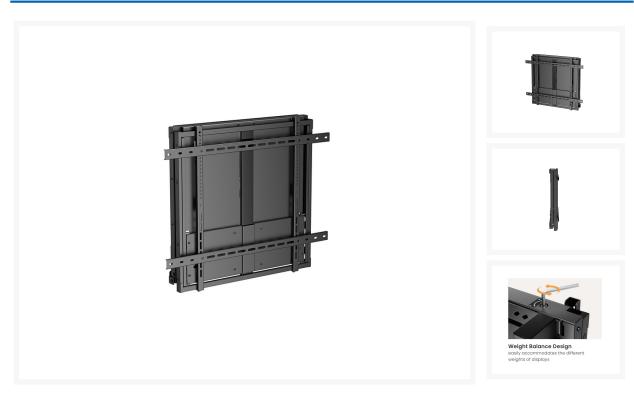

### **Short Description**

- Max VESA: 800 x 600
- Max Loading weight: 90kg
- Built-in Cable management
- VESA standards compliant
- Manual Height-Adjustable Display Wall Mount
- Smooth and Effortless Height Adjustment: high-low adjustment with finger touch positioning
- Weight Balance Design: easily accommodates the different weights of displays
- Heavy-Duty steel construction holds the heaviest TVs with confidence.
- Compact Design: allows the mount to hide behind the screen when not in use
- High Quality Powder-Coated Finish: features a stylish anti-scratch surface

#### **Description**

The Equip 650346 60"-100" Interactive Up-Down TV Wall Mount, a game-changer in home entertainment setup. This innovative mount is engineered to provide unparalleled flexibility, convenience, and viewing comfort for TVs ranging from 60 inches to a whopping 100 inches.

The interactive up-down functionality allows you to effortlessly adjust the height of your TV, ensuring optimal viewing angles for every occasion. Say goodbye to uncomfortable neck strain and limited viewing options – with smooth vertical movement, you can easily position your TV to suit your seating arrangement or room layout.