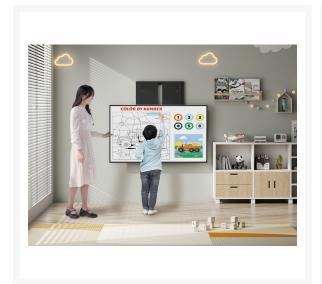

#### **Description**

The Equip 650346 60"-100" Interactive Up-Down TV Wall Mount, a game-changer in home entertainment setup. This innovative mount is engineered to provide unparalleled flexibility, convenience, and viewing comfort for TVs ranging from 60 inches to a whopping 100 inches.

The interactive up-down functionality allows you to effortlessly adjust the height of your TV, ensuring optimal viewing angles for every occasion. Say goodbye to uncomfortable neck strain and limited viewing options – with smooth vertical movement, you can easily position your TV to suit your seating arrangement or room layout.