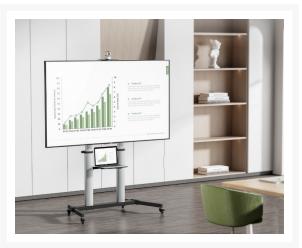

### **Description**

The Equip 650631 60"-100" Eco Ultra-large Display TV Cart is a versatile and mobile solution designed to accommodate large TVs ranging from 60-100" and loading capacity up to 100kg. This TV cart combines durability with eco-friendly materials, offering a sustainable option for displaying your ultra-large screen TV.

Solid base provides additional security by removing the possibility of tripped over and ensures reliable performance for years of use. Locking casters make TV carts easy to move and stop for. Internal cable management hides wires from view to keep a clutter-free appearance. Ideal for conferencing, public displays or other professional presentation.