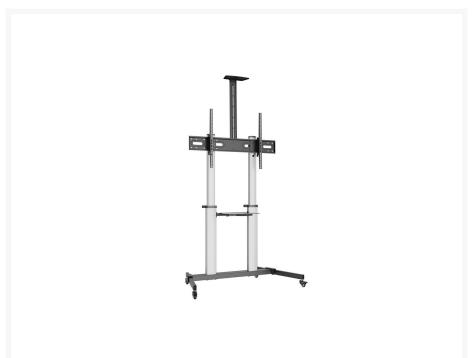

### **Description**

The Equip 650631 60"-100" Eco Ultra-large Display TV Cart is a versatile and mobile solution designed to accommodate large TVs ranging from 60-100" and loading capacity up to 100kg. This TV cart combines durability with eco-friendly materials, offering a sustainable option for displaying your ultra-large screen TV.

Constructed from high-quality, environmentally-friendly materials, the TV cart ensures stability and durability while minimizing its carbon footprint. Its sturdy construction can safely support heavy TVs, providing a secure platform for your display.