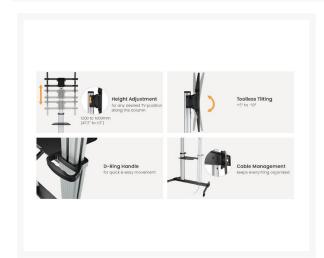

#### **Short Description**

- Max. Load Capacity: 100Kg
- Max VESA support 1000 x 600
- Height adjustment
- Free-tilting design for multiple monitor viewing angles
- Built-in Cable management
- Quick-release spring lock adjusts height effortlessly
- Quick assembly shelf assures easy post-intallation and height adjustable
- DVD/AV component shelf
- Wheels for mobility, lockable for safety
- Adjustable camera shelf/DVD shelf height for the desired position

Solid base provides additional security by removing the possibility of tripped over and ensures reliable performance for years of use. Locking casters make TV carts easy to move and stop for. Internal cable management hides wires from view to keep a clutter-free appearance. Ideal for conferencing, public displays or other professional presentation.