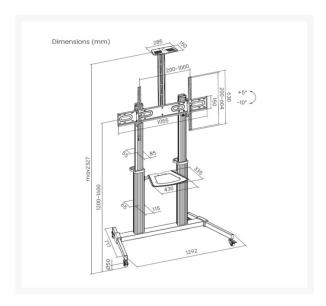

## **Additional Information**

| Color                        | Black                                                                |
|------------------------------|----------------------------------------------------------------------|
| EAN                          | 4015867237670                                                        |
| Model Number                 | 650631                                                               |
| Approval and Compliance      | RoHS                                                                 |
| Package Contents             | Eco Ultra-large Display TV Cart Manual screws<br>kits                |
| Dimensions (W x D x H)       | 1292 x 717 x 2327 mm                                                 |
| Product weight (kg)          | 25067                                                                |
| Cable management             | Yes                                                                  |
| Compatible Display Size      | 60"-100"                                                             |
| Bracket type                 | Swivelable                                                           |
| Camera rack                  | No                                                                   |
| Load Capacity (kg)           | 100                                                                  |
| Material                     | Plastic, Stainless Steel, Aluminum                                   |
| Screens support quantity     | 1                                                                    |
| Support Curved TV (Monitors) | Yes                                                                  |
| Tilt range                   | +5°~-10°                                                             |
| VESA compatibility           | 200x200,400x200,300x300,<br>400x400,600x400,800x400,800x600,1000x600 |