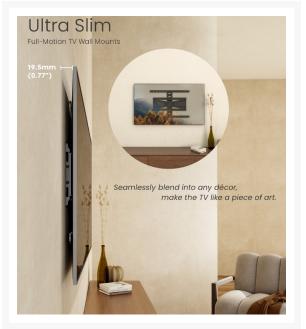

## **Short Description**

- Max. Load Capacity: 50Kg
- Max. VESA: 600x400
- Ultra-slim design
- Free-tilting design for multiple monitor viewing angles

- Swiveling Arm(s): offer(s) maximum viewing flexibility (makes every seat the best seat)
- Leveling adjustments: allow TV to be perfectly positioned after hanging
- Folding Design: saves space
- Decorative Covers: for a more elegant look
- Built-in Cable management
- VESA standards compliant

#### **Description**

The Equip 650344 43"-90" Ultra-Slim Full Motion TV Wall Mount Bracket offers a sleek and versatile solution for mounting large TVs ranging from 43 inches to 90 inches. Engineered with precision, this bracket combines durability with a low-profile design to complement modern living spaces while maximizing viewing flexibility.