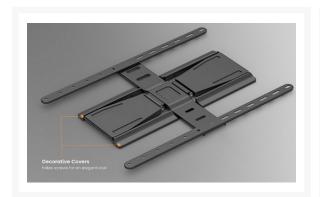

## **Short Description**

- Max. Load Capacity: 50Kg
- Max. VESA: 600x400
- Ultra-slim design
- Free-tilting design for multiple monitor viewing angles

- Swiveling Arm(s): offer(s) maximum viewing flexibility (makes every seat the best seat)
- Leveling adjustments: allow TV to be perfectly positioned after hanging
- Folding Design: saves space
- Decorative Covers: for a more elegant look
- Built-in Cable management
- VESA standards compliant