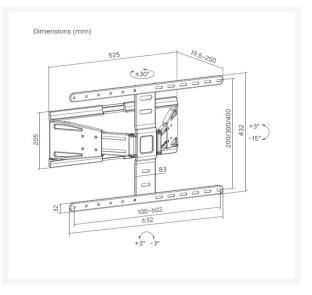

## **Additional Information**

| Color                        | Black                                                                                                                |
|------------------------------|----------------------------------------------------------------------------------------------------------------------|
| EAN                          | 4015867237649                                                                                                        |
| Model Number                 | 650344                                                                                                               |
| Approval and Compliance      | RoHS                                                                                                                 |
| Package Contents             | Ultra-Slim Full Motion TV Wall Mount Bracket<br>Manual screws kits                                                   |
| Dimensions (W x D x H)       | 632 x 250 x 432 mm                                                                                                   |
| Product weight (kg)          | 4.9                                                                                                                  |
| Cable management             | Yes                                                                                                                  |
| Compatible Display Size      | 43"-90"                                                                                                              |
| Bracket type                 | Tiltable and Swivel                                                                                                  |
| Installation                 | Solid Wall,Double Stud(406mm/450mm)                                                                                  |
| Distance to wall             | 19.5~250mm                                                                                                           |
| Load Capacity (kg)           | 50                                                                                                                   |
| Material                     | Plastic, Stainless Steel                                                                                             |
| Pan (Swivel) range           | +30°~-30°                                                                                                            |
| Screens support quantity     | 1                                                                                                                    |
| Support Curved TV (Monitors) | Yes                                                                                                                  |
| Tilt range                   | +3°~-15°                                                                                                             |
| VESA compatibility           | 100x200,200x200,200x300,<br>300x200,200x400,400x200,<br>300x300,300x400,400x300,<br>600x200,400x400,600x300, 600x400 |
| Mount                        | Wall mount                                                                                                           |