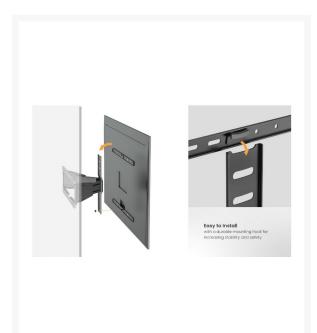

## **Short Description**

- Max. Load Capacity: 50Kg
- Max. VESA: 600x400
- Ultra-slim design
- Free-tilting design for multiple monitor viewing angles

- Swiveling Arm(s): offer(s) maximum viewing flexibility (makes every seat the best seat)
- Leveling adjustments: allow TV to be perfectly positioned after hanging
- Folding Design: saves space
- Decorative Covers: for a more elegant look
- Built-in Cable management
- VESA standards compliant

Constructed from high-grade materials, the bracket ensures strength and stability, securely holding your TV in place. Despite its ultra-slim profile, it provides full motion capabilities, allowing you to tilt, swivel, and extend your TV to achieve the perfect viewing angle from anywhere in the room.