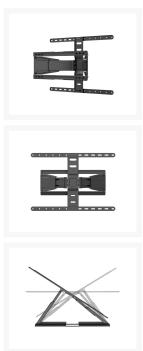

## **Short Description**

- Max. Load Capacity: 50Kg
- Max. VESA: 600x400
- Ultra-slim design
- Free-tilting design for multiple monitor viewing angles

- Swiveling Arm(s): offer(s) maximum viewing flexibility (makes every seat the best seat)
- Leveling adjustments: allow TV to be perfectly positioned after hanging
- Folding Design: saves space
- Decorative Covers: for a more elegant look
- Built-in Cable management
- VESA standards compliant

#### **Description**

The Equip 650344 43"-90" Ultra-Slim Full Motion TV Wall Mount Bracket offers a sleek and versatile solution for mounting large TVs ranging from 43 inches to 90 inches. Engineered with precision, this bracket combines durability with a low-profile design to complement modern living spaces while maximizing viewing flexibility.

Constructed from high-grade materials, the bracket ensures strength and stability, securely holding your TV in place. Despite its ultra-slim profile, it provides full motion capabilities, allowing you to tilt, swivel, and extend your TV to achieve the perfect viewing angle from anywhere in the room.