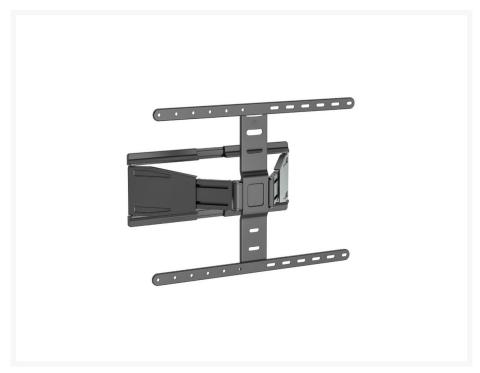

## **Short Description**

- Max. Load Capacity: 50Kg
- Max. VESA: 600x400
- Ultra-slim design
- Free-tilting design for multiple monitor viewing angles

- Swiveling Arm(s): offer(s) maximum viewing flexibility (makes every seat the best seat)
- Leveling adjustments: allow TV to be perfectly positioned after hanging
- Folding Design: saves space
- Decorative Covers: for a more elegant look
- Built-in Cable management
- VESA standards compliant

#### **Description**

The Equip 650344 43"-90" Ultra-Slim Full Motion TV Wall Mount Bracket offers a sleek and versatile solution for mounting large TVs ranging from 43 inches to 90 inches. Engineered with precision, this bracket combines durability with a low-profile design to complement modern living spaces while maximizing viewing flexibility.

Constructed from high-grade materials, the bracket ensures strength and stability, securely holding your TV in place. Despite its ultra-slim profile, it provides full motion capabilities, allowing you to tilt, swivel, and extend your TV to achieve the perfect viewing angle from anywhere in the room.