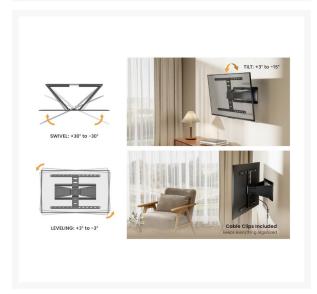

## **Short Description**

- Max. Load Capacity: 50Kg
- Max. VESA: 600x400
- Ultra-slim design
- Free-tilting design for multiple monitor viewing angles

- Swiveling Arm(s): offer(s) maximum viewing flexibility (makes every seat the best seat)
- Leveling adjustments: allow TV to be perfectly positioned after hanging
- Folding Design: saves space
- Decorative Covers: for a more elegant look
- Built-in Cable management
- VESA standards compliant

## **Additional Information**

| Color                        | Black                                                                                                                |
|------------------------------|----------------------------------------------------------------------------------------------------------------------|
| EAN                          | 4015867237649                                                                                                        |
| Model Number                 | 650344                                                                                                               |
| Approval and Compliance      | RoHS                                                                                                                 |
| Package Contents             | Ultra-Slim Full Motion TV Wall Mount Bracket<br>Manual screws kits                                                   |
| Dimensions (W x D x H)       | 632 x 250 x 432 mm                                                                                                   |
| Product weight (kg)          | 4.9                                                                                                                  |
| Cable management             | Yes                                                                                                                  |
| Compatible Display Size      | 43"-90"                                                                                                              |
| Bracket type                 | Tiltable and Swivel                                                                                                  |
| Installation                 | Solid Wall,Double Stud(406mm/450mm)                                                                                  |
| Distance to wall             | 19.5~250mm                                                                                                           |
| Load Capacity (kg)           | 50                                                                                                                   |
| Material                     | Plastic, Stainless Steel                                                                                             |
| Pan (Swivel) range           | +30°~-30°                                                                                                            |
| Screens support quantity     | 1                                                                                                                    |
| Support Curved TV (Monitors) | Yes                                                                                                                  |
| Tilt range                   | +3°~-15°                                                                                                             |
| VESA compatibility           | 100x200,200x200,200x300,<br>300x200,200x400,400x200,<br>300x300,300x400,400x300,<br>600x200,400x400,600x300, 600x400 |
| Mount                        | Wall mount                                                                                                           |