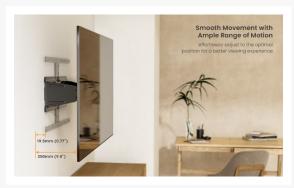

Constructed from high-grade materials, the bracket ensures strength and stability, securely holding your TV in place. Despite its ultra-slim profile, it provides full motion capabilities, allowing you to tilt, swivel, and extend your TV to achieve the perfect viewing angle from anywhere in the room.

## **Additional Information**

| Color                        | Black                                                                                                                |
|------------------------------|----------------------------------------------------------------------------------------------------------------------|
| EAN                          | 4015867237649                                                                                                        |
| Model Number                 | 650344                                                                                                               |
| Approval and Compliance      | RoHS                                                                                                                 |
| Package Contents             | Ultra-Slim Full Motion TV Wall Mount Bracket<br>Manual screws kits                                                   |
| Dimensions (W x D x H)       | 632 x 250 x 432 mm                                                                                                   |
| Product weight (kg)          | 4.9                                                                                                                  |
| Cable management             | Yes                                                                                                                  |
| Compatible Display Size      | 43"-90"                                                                                                              |
| Bracket type                 | Tiltable and Swivel                                                                                                  |
| Installation                 | Solid Wall,Double Stud(406mm/450mm)                                                                                  |
| Distance to wall             | 19.5~250mm                                                                                                           |
| Load Capacity (kg)           | 50                                                                                                                   |
| Material                     | Plastic, Stainless Steel                                                                                             |
| Pan (Swivel) range           | +30°~-30°                                                                                                            |
| Screens support quantity     | 1                                                                                                                    |
| Support Curved TV (Monitors) | Yes                                                                                                                  |
| Tilt range                   | +3°~-15°                                                                                                             |
| VESA compatibility           | 100x200,200x200,200x300,<br>300x200,200x400,400x200,<br>300x300,300x400,400x300,<br>600x200,400x400,600x300, 600x400 |
| Mount                        | Wall mount                                                                                                           |