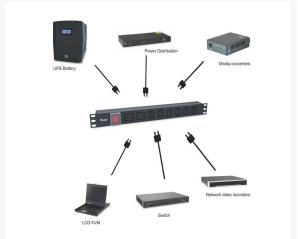

## **Description**

The Equip Power Distribution Unit is a sturdily-built product designed to distribute clear and crisp electricity. The product is thoroughly tested to ensure the functionality and reliability. Attached with an 1.8m cable, easy-to-install mechanical design, this is the ideal choice for the 19" cabinet system installation.