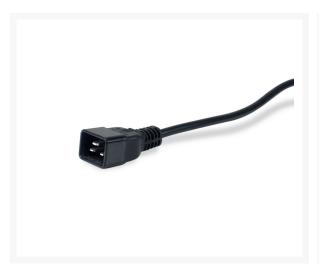

## **Short Description**

- Power plug: IEC C20
- 6 x IEC C13 Sockets
- 2 x IEC C19 Sockets
- Maximum power:3500W
- Rating: 220-240V 50/60Hz / 16A
- Power ON/OFF switch
- 1U Horizontal installation
- Cable Length: 1.8M
- Material: Aluminum Shell

## **Description**

The Equip Power Distribution Unit is a sturdily-built product designed to distribute clear and crisp electricity. The product is thoroughly tested to ensure the functionality and reliability. Attached with an 1.8m cable, easy-to-install mechanical design, this is the ideal choice for the 19" cabinet system installation.