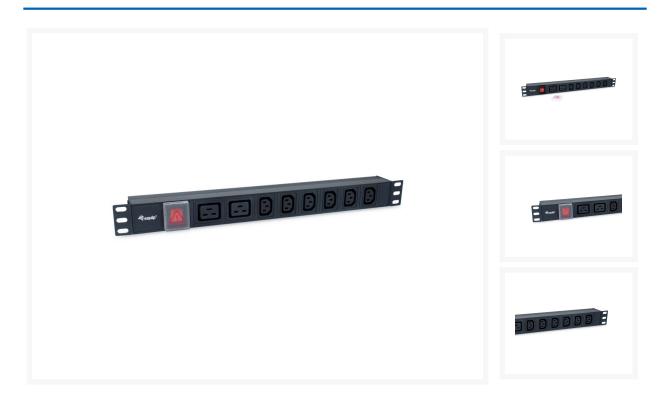

# 333316 8-Outlet, 6 x IEC-C13+ 2X IEC-C19 Power Distribution Unit, on/off switch, Aluminum Shell

## **Short Description**

- Power plug: IEC C20
- 6 x IEC C13 Sockets
- 2 x IEC C19 Sockets
- Maximum power:3500W
- Rating: 220-240V 50/60Hz / 16A
- Power ON/OFF switch
- 1U Horizontal installation
- Cable Length: 1.8M
- Material: Aluminum Shell

## **Description**

The Equip Power Distribution Unit is a sturdily-built product designed to distribute clear and crisp electricity. The product is thoroughly tested to ensure the functionality and reliability. Attached with an 1.8m cable, easy-to-install mechanical design, this is the ideal choice for the 19" cabinet system installation.