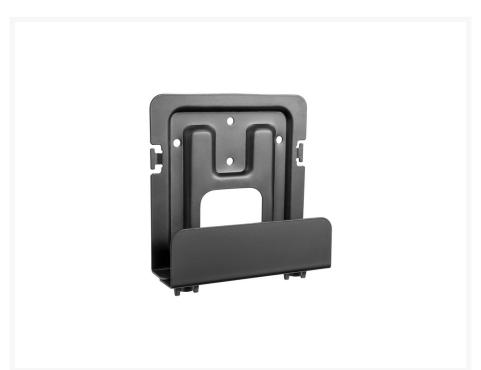

### **Description**

The Equip 650896 Universal Media Player Mount is a versatile and efficient solution designed to securely mount various media players, streaming devices, or small set-top boxes to your television or wall. This mount is compatible with a wide range of media player models, offering a universal design for diverse setups.

Featuring a compact and adjustable design, the mount provides a stable platform for your media player while keeping it neatly organized and easily accessible. It is suitable for use with televisions, monitors, or other display surfaces.