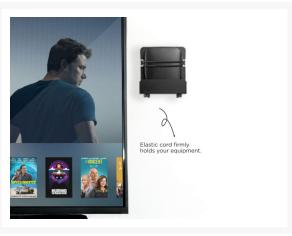

### **Description**

The Equip 650896 Universal Media Player Mount is a versatile and efficient solution designed to securely mount various media players, streaming devices, or small set-top boxes to your television or wall. This mount is compatible with a wide range of media player models, offering a universal design for diverse setups.

Featuring a compact and adjustable design, the mount provides a stable platform for your media player while keeping it neatly organized and easily accessible. It is suitable for use with televisions, monitors, or other display surfaces.