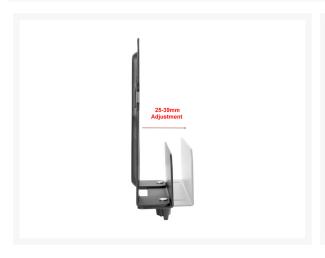

#### **Short Description**

- Max. Load Capacity: 1Kg
- Applicable Device size: (25-39mm width)
- Mounting option: Wall Mount
- Adaptable for variety of Media players, cables, Satellite boxes...etc
- Open Construction: for easy access to power button, output jacks, and cable on either side.
- Rotary Knob Design: for easy assembly or adjustment

Installation is typically straightforward, and the universal design ensures compatibility

with different media player shapes and sizes. The mount may offer adjustable brackets or straps to securely hold the device in place.