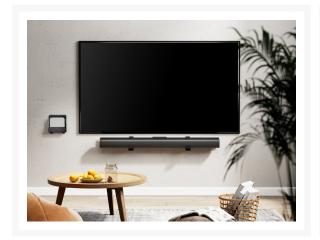

### **Description**

The Equip 650896 Universal Media Player Mount is a versatile and efficient solution designed to securely mount various media players, streaming devices, or small set-top boxes to your television or wall. This mount is compatible with a wide range of media player models, offering a universal design for diverse setups.

Featuring a compact and adjustable design, the mount provides a stable platform for your media player while keeping it neatly organized and easily accessible. It is suitable for use with televisions, monitors, or other display surfaces.