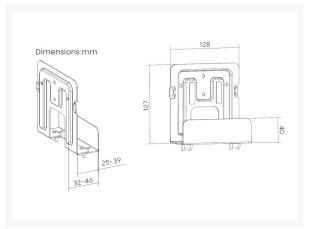

#### **Short Description**

- Max. Load Capacity: 1Kg
- Applicable Device size: (25-39mm width)
- Mounting option: Wall Mount
- Adaptable for variety of Media players, cables, Satellite boxes...etc
- Open Construction: for easy access to power button, output jacks, and cable on either side.
- Rotary Knob Design: for easy assembly or adjustment

Installation is typically straightforward, and the universal design ensures compatibility

with different media player shapes and sizes. The mount may offer adjustable brackets or straps to securely hold the device in place.