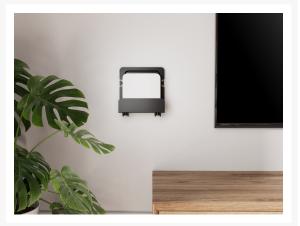

### **Description**

The Equip 650896 Universal Media Player Mount is a versatile and efficient solution designed to securely mount various media players, streaming devices, or small set-top boxes to your television or wall. This mount is compatible with a wide range of media player models, offering a universal design for diverse setups.

Featuring a compact and adjustable design, the mount provides a stable platform for your media player while keeping it neatly organized and easily accessible. It is suitable for use with televisions, monitors, or other display surfaces.

Installation is typically straightforward, and the universal design ensures compatibility

with different media player shapes and sizes. The mount may offer adjustable brackets or straps to securely hold the device in place.