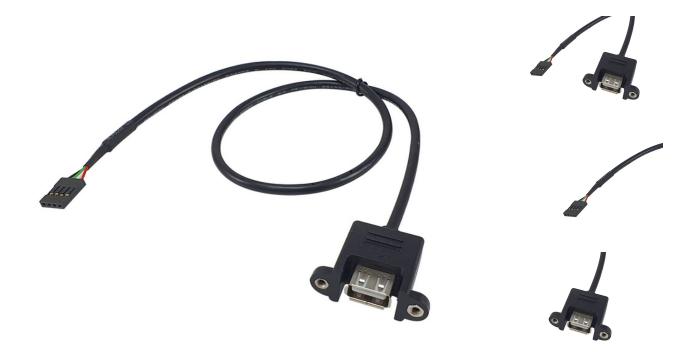

## **Short Description**

- 1. Panel-Mountable Female USB Type-A Connector
- 2. Standard 4 PIN USB platinum connector for connection on the mainboard (black / green / white / red)
- 3. hole center distance 28,5mm
- 4. thread UNC 4-40
- 5. cable Length =50cm

### **Description**

The USB 2.0 4Pin mainboard to USB-A Female/Female Internal Cable is a compact and versatile cable designed to connect your motherboard's USB 2.0 header to an internal USB-A female port. This cable allows you to extend your motherboard's USB connectivity within your PC case, making it easy to connect internal devices or peripherals. It features a 4-pin connector for compatibility with USB 2.0 headers on most motherboards and two USB-A female connectors, providing a straightforward solution for internal USB connections. This cable is a valuable addition for custom PC builds, allowing for seamless connections and enhanced functionality within your computer case.

### **Additional Information**

Color Black

EAN 4015867235119

Model Number 128820 Shielded No Cable Length 0.50m

Connector 2 USB-A, female

Connector 1 4Pin USB 2.0 pin header female

Approval and Compliance CE , RoHS Package Contents USB Cable