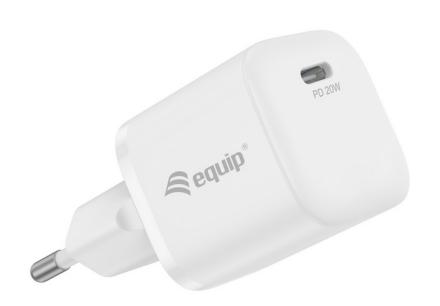

# 245530 1-Port 20W USB-C PD Charger, 25pcs/pack

## **Description**

The 245530 Equip USB-C charger offers efficient and fast charging, featuring a USB Type-C port with Power Delivery (PD) technology that automatically detects and charges devices such as Nintendo Switch, iPad, iPhone, Samsung etc., at up to 20W speed. The charger is protected against overload, short circuiting and overheating, and with a compact and light-weight design, it is a great travel device and daily companion. Selling unit with 25pcs/pack to reduce the plastic for environment.