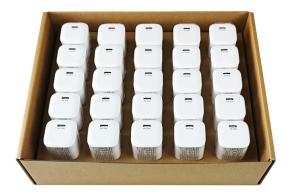

# 245530 1-Port 20W USB-C PD Charger, 25pcs/pack

### **Short Description**

- 1. USB Power Delivery (PD) 3.0 technology with quick charge function
- 2. Input votage: 100-240V AC, 50/60Hz
- 3. USB-C output: DC 5V/3A, 9V/2.22A, 12V/1.67A (Max. 20W)
- 4. Compatible with most of smartphones and tablets with USB-C charging
- 5. Compact and mobile size easy to go
- 6. Overload, overvoltage, overcurrent and short-circuit protection
- 7. Selling Unit: 25pcs/pack