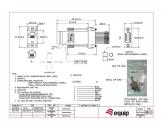

## Additional Information

Approval and compliance RoHS
Angled insert No
Product weight (kg) 0.021
Color Grey

EAN 4015867229453

Model Number 133388 Package contents 133388

Dimensions (W x D x H) 72 x 33 x 16 mm