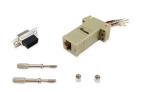

# 133388 DB9 to RJ45 adapter

#### **Short Description**

- 1. Serial (DB9) female x 1
- 2. RJ45 female x 1
- 3. RJ45 interface assigned with 8 pins, serial interface individually assignable
- 4. Serial female port with screws

#### **Description**

The 133388 is DB9 (Serial) to RJ45 assembly adapter can be used to expand a serial interface by using an optional networking cable. The adapter allows for custom serial pin out configurations. Thereby one can set the pin assignment individually.