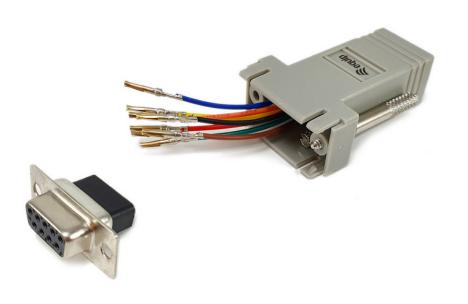

# 133388 DB9 to RJ45 adapter

#### **Short Description**

- 1. Serial (DB9) female x 1
- 2. RJ45 female x 1
- 3. RJ45 interface assigned with 8 pins, serial interface individually assignable
- 4. Serial female port with screws

#### **Description**

The 133388 is DB9 (Serial) to RJ45 assembly adapter can be used to expand a serial interface by using an optional networking cable. The adapter allows for custom serial pin out configurations. Thereby one can set the pin assignment individually.