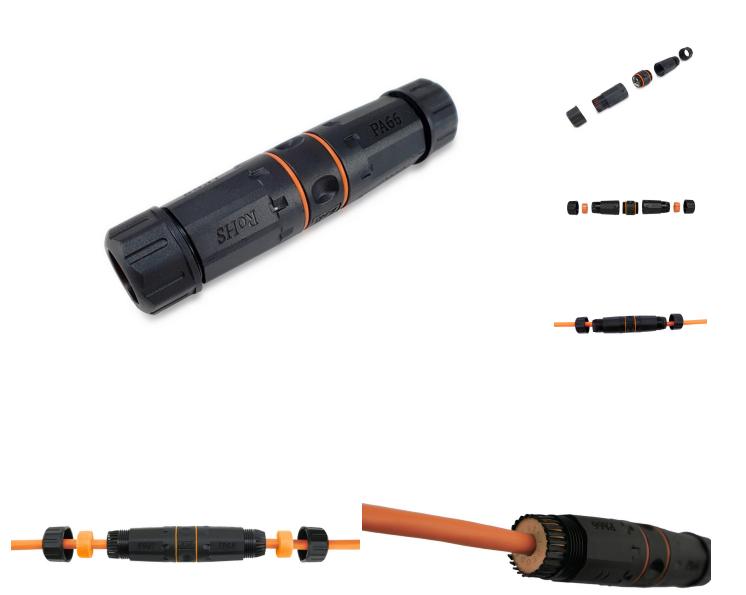

## 221162 Cat.6 Outdoor RJ45 Inline Coupler

**Product Images** 

## **Short Description**

- 1. Female to female RJ45 CAT6 coupler
- 2. Dustproof in Waterproof
- 3. Waterproof IP68, Outdoor use.
- 4. Shielded coupler for use with UTP / STP
- 5. Pin configuration: 1:1
- 6. Shielded
- 7. 250MHz performance
- 8. RoHS compliant

## Description

Euip 221162 is high-quality RJ45-RJ45 Cat.6 inline coupler with a high protection class of IP68 (waterproof) and is particularly suitable for outdoor applications. By opening the two-sided cable glands, two RJ45 connecting cables can be connected .