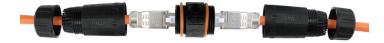

## 221162 Cat.6 Outdoor RJ45 Inline Coupler

**Product Images** 

## **Short Description**

- 1. Female to female RJ45 CAT6 coupler
- 2. Dustproof in Waterproof
- 3. Waterproof IP68, Outdoor use.
- 4. Shielded coupler for use with UTP / STP
- 5. Pin configuration: 1:1
- 6. Shielded
- 7. 250MHz performance
- 8. RoHS compliant

## Description

Euip 221162 is high-quality RJ45-RJ45 Cat.6 inline coupler with a high protection class of IP68 (waterproof) and is particularly suitable for outdoor applications. By opening the two-sided cable glands, two RJ45 connecting cables can be connected .