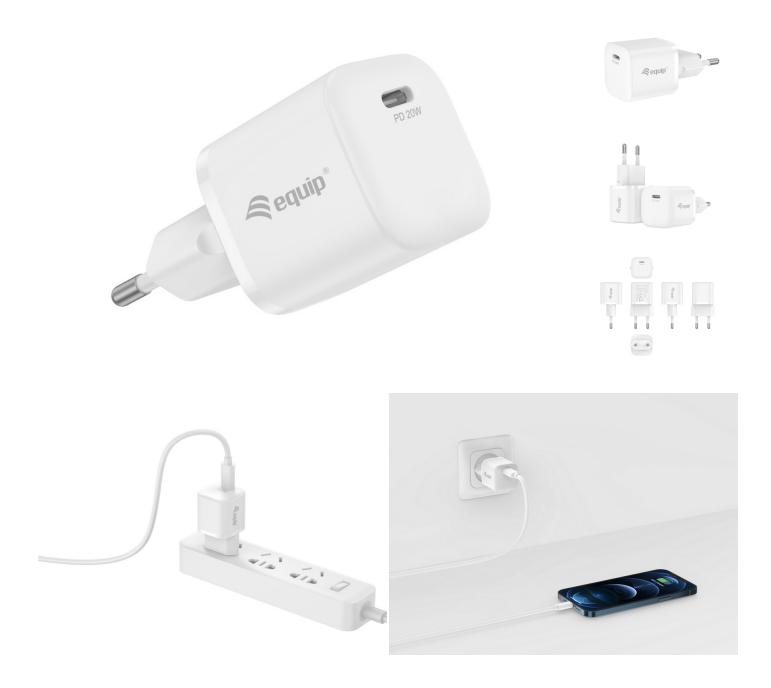

## 245520 1-Port 20W USB-C PD Charger

**Product Images** 

## Description

The 245520 Equip USB-C charger offers efficient and fast charging, featuring a USB Type-C port with Power Delivery (PD) technology that automatically detects and charges devices such as Nintendo Switch, iPad, iPhone, Samsung etc., at up to 20W speed. The charger is protected against overload, short circuiting and overheating, and with a compact and light-weight design, it is a great travel device and daily companion.