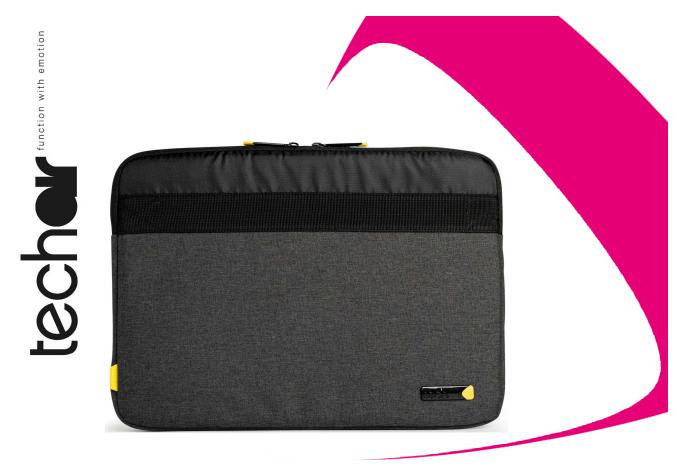

## Eco Friendly Laptop Sleeve. This is function with emotion

Want to be more sustainable? Meet the new 14.1" Eco sleeve from techair. Made from recycled plastic bottles this 2 tone styled products contrasts a textured gray main fabric with a webbing band and a finer woven black fabric. As usual the product comes with a lifetime warranty. Sustainability without compromise, that's function with emotion.

## **Technical spec**

Partcode: Colour: Number of compartments: Number of pockets: EAN Code: Material: Compatibility: Size Compartment External dimensions Form factor Weight Kgs Warranty

Dark Grey 1 0 5060369675436 **Textured Recycled Polyester** 12 - 14.1" 34.2 25.2 2.0 (cm) 35.8 27.0 2.2 (cm) Sleeve 0 17 Lifetime