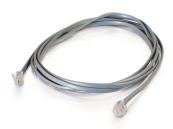

## C2G 3m RJ11 6P4C Straight Modular Cable

Brand: C2G Product code: 83865

**Product name :** 3m RJ11 6P4C Straight Modular Cable

Straight Modular Cable, 2 x RJ-11, 3m, Grey

C2G 3m RJ11 6P4C Straight Modular Cable:

Constructed from 28 AWG silver satin wire, this straight through-pinned cable is ideal for cost-saving voice and data applications not requiring high data rates. Connector 1: RJ11 (6P4C) StraightConnector 2: RJ11 (6P4C) Straight

For RS-232 modular adapters for dumb terminal hookups and other serial/parallel extension applications. C2G 3m RJ11 6P4C Straight Modular Cable. Cable length: 3 m, Connector(s): RJ-11, Connector gender: Male/Male. Weight: 10 g