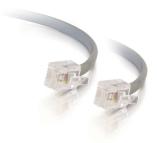

## C2G 3m RJ11 6P4C Straight Modular Cable

Brand: C2G Product code: 83865

**Product name :** 3m RJ11 6P4C Straight Modular Cable

Straight Modular Cable, 2 x RJ-11, 3m, Grey

C2G 3m RJ11 6P4C Straight Modular Cable:

Constructed from 28 AWG silver satin wire, this straight through-pinned cable is ideal for cost-saving voice and data applications not requiring high data rates. Connector 1: RJ11 (6P4C) StraightConnector 2: RJ11 (6P4C) Straight

For RS-232 modular adapters for dumb terminal hookups and other serial/parallel extension applications. C2G 3m RJ11 6P4C Straight Modular Cable. Cable length: 3 m, Connector(s): RJ-11, Connector gender: Male/Male. Weight: 10 g