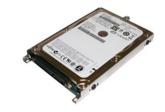

## Hypertec 500GB SATA HDD internal hard drive 5400 RPM 2.5" Serial ATA

**Brand**: Hypertec **Product code**: COM-H500SA1/5LK39

Product name: 500GB SATA HDD

500GB SATA HDD, 2.5", 5400RPM

Hypertec 500GB SATA HDD internal hard drive 5400 RPM 2.5" Serial ATA:

500GB 2.5" SATA 5400rpm HDD, HP/Compaq LK39, from Hypertec. Hypertec 500GB SATA HDD. HDD capacity: 500 GB, HDD speed: 5400 RPM, HDD size: 2.5", Interface:

| Features                                          |                                          | Power                                                 |                 |
|---------------------------------------------------|------------------------------------------|-------------------------------------------------------|-----------------|
| HDD capacity * HDD speed * HDD size * Interface * | 500 GB<br>5400 RPM<br>2.5"<br>Serial ATA | Operating voltage                                     | 5 V             |
|                                                   |                                          | Other features                                        |                 |
|                                                   |                                          | Internal<br>Maximum data transfer rate<br>USB powered | ✓ 1500 Mbit/s × |