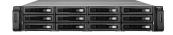

## QNAP REXP-1220U-RP disk array 24 TB Rack (2U) Black

Brand : QNAP Product code: REXP-1220U-RP-24TB-GLD

Product name: REXP-1220U-RP

12x 3.5"/2.5", SAS/SATA, HDD/SSD, 12Gbp/s SAS, 2U, Black, ATX Power Supply, 400W QNAP REXP-1220U-RP. Total installed storage capacity: 24 TB, Installed storage drive type: HDD. Chassis type: Rack (2U), Device class: Large Enterprise Business. Number of storage drives supported: 12, Supported storage drive types: HDD & SSD, Supported storage drive interfaces: Serial ATA, Serial ATA II, Serial ATA III. Width: 439 mm, Depth: 520 mm, Height: 88 mm. Product colour: Black