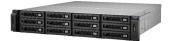

## QNAP REXP-1220U-RP disk array 24 TB Rack (2U) Black

Brand : QNAP Product code: REXP-1220U-RP-24TB-GLD

Product name: REXP-1220U-RP

12x 3.5"/2.5", SAS/SATA, HDD/SSD, 12Gbp/s SAS, 2U, Black, ATX Power Supply, 400W QNAP REXP-1220U-RP. Total installed storage capacity: 24 TB, Installed storage drive type: HDD. Chassis type: Rack (2U), Device class: Large Enterprise Business. Number of storage drives supported: 12, Supported storage drive types: HDD & SSD, Supported storage drive interfaces: Serial ATA, Serial ATA II, Serial ATA III. Width: 439 mm, Depth: 520 mm, Height: 88 mm. Product colour: Black