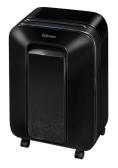

## Fellowes LX Series Paper Shredder LX200 12 Sheet Mini Cut Shredder with 22 Litre Pull Out Bin Advanced Security P4

Fellowes LX Series Paper Shredder LX200 12 Sheet Mini Cut Shredder with 22 Litre Pull Out Bin Advanced Security P4. Shredding type: Cross shredding, Shredding size: 4 x 12 mm, Basket volume: 22 L. Width: 362 mm, Depth: 260 mm, Height: 520 mm