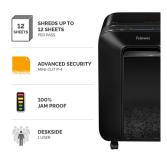

Fellowes LX Series Paper Shredder LX200 12 Sheet Mini Cut Shredder with 22 Litre Pull Out Bin Advanced Security P4. Shredding type: Cross shredding, Shredding size: 4 x 12 mm, Basket volume: 22 L. Width: 362 mm, Depth: 260 mm, Height: 520 mm

| Features                                                                                                                                                                                                      |                                                                                                                                                                                                                   | Features                                                                                                                                                                                           |                                                                                                                                                                                                                                                                                                                                                                                                                                                                                                                                                                                                                                                                                                                                                                                                                                                                                                                                                                                                                                                                                                                                                                                                                                                                                                                                                                                                                                                                                                                                                                                    |
|---------------------------------------------------------------------------------------------------------------------------------------------------------------------------------------------------------------|-------------------------------------------------------------------------------------------------------------------------------------------------------------------------------------------------------------------|----------------------------------------------------------------------------------------------------------------------------------------------------------------------------------------------------|------------------------------------------------------------------------------------------------------------------------------------------------------------------------------------------------------------------------------------------------------------------------------------------------------------------------------------------------------------------------------------------------------------------------------------------------------------------------------------------------------------------------------------------------------------------------------------------------------------------------------------------------------------------------------------------------------------------------------------------------------------------------------------------------------------------------------------------------------------------------------------------------------------------------------------------------------------------------------------------------------------------------------------------------------------------------------------------------------------------------------------------------------------------------------------------------------------------------------------------------------------------------------------------------------------------------------------------------------------------------------------------------------------------------------------------------------------------------------------------------------------------------------------------------------------------------------------|
| Shredding paper clips *<br>Shredding size *<br>Shredding type *<br>Anti-jam mechanism<br>Pull-out bin<br>Basket capacity<br>Basket volume *<br>Noise level<br>Control type<br>Viewing window<br>Castor wheels | <ul> <li>4 x 12 mm</li> <li>Cross shredding</li> <li>350 sheets</li> <li>22 L</li> <li>65 dB</li> <li>Buttons</li> <li>4 wheel(s)</li> <li>2000 mm/min</li> <li>12 sheets</li> <li>P-4</li> <li>10 min</li> </ul> | Shredding staples *<br>Safety<br>Paper shredding *<br>Credit cards shredding *<br>Product colour<br>Cut type<br>Entry width<br>Safety lock<br>Handle(s)<br>Bin full indicator<br>Country of origin | <ul> <li>✓</li> <li>SafeSense Technology</li> <li>✓</li> <li>✓</li> <li>Ølack</li> <li>Micro cut</li> <li>23 cm</li> <li>✓</li> <li>✓&lt;</li></ul> |
| Number of wheels<br>Shredding speed<br>Shredding capacity<br>Security level (paper)<br>Duty cycle                                                                                                             |                                                                                                                                                                                                                   | Weight & dimensions<br>Width<br>Depth<br>Height<br>Weight                                                                                                                                          | 362 mm<br>260 mm<br>520 mm<br>938 g                                                                                                                                                                                                                                                                                                                                                                                                                                                                                                                                                                                                                                                                                                                                                                                                                                                                                                                                                                                                                                                                                                                                                                                                                                                                                                                                                                                                                                                                                                                                                |