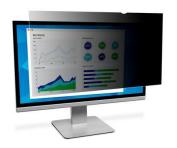

## 3M PF215W9B display privacy filters Frameless display privacy filter 54.6 cm (21.5")

Brand: 3M Product code: PF215W9B

Product name: PF215W9B

- Effective "black out" privacy from side views outside the 60-degree viewing angle
- Reversible between a glossy side and glare-reducing matte
- Matte surface helps reduce glare and fingerprints
- Helps reduce blue light, without distorting the natural color of your display
- Adds an extra layer of protection from everyday scratches and dust
- Easy to attach, remove and clean
- Durable privacy filter that can withstand hundreds of cleanings
- Compatible with most touchscreen displays
- 100% hand inspected for quality assurance

3M™ Privacy Filter for 21.5in Monitor, 16:9, PF215W9B

## 3M PF215W9B display privacy filters Frameless display privacy filter 54.6 cm (21.5"):

3M<sup>™</sup> Privacy Filters provide world-class "black out" privacy from side views outside the 60-degree viewing angle, while creating an excellent viewing experience from straight on views. Reversible between a glossy side and a glare-reducing matte side that helps reduce reflections and hide fingerprints, so you can enjoy pristine image clarity.