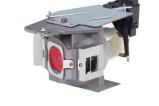

## **Canon LV-LP39 projector lamp**

Brand : Canon Product code: 0119C001

**Product name:** LV-LP39

Replacement Lamp LV-LP39 for LV-WX300

Canon LV-LP39 projector lamp:

Ultra high-pressure mercury lamp for the LV-WX300 model

Canon LV-LP39. Service life of lamp: 5000 h, Service life of lamp (economic mode): 6000 h, Brand

compatibility: Canon, Compatibility: LV-WX300

| Features                              |                   | Features                             |          |
|---------------------------------------|-------------------|--------------------------------------|----------|
| Brand compatibility * Compatibility * | Canon<br>LV-WX300 | Service life of lamp (economic mode) | 6000 h   |
| Service life of lamp                  | 5000 h            | Logistics data                       |          |
|                                       |                   | Harmonized System (HS) code          | 85299097 |