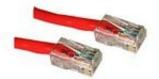

## C2G Cat5E Crossover Patch Cable Red 1m networking cable

Brand : C2G

Product code: 83332

Product name : Cat5E Crossover Patch Cable Red 1m

Cat5E Crossover Patch Cable Red 1m

C2G Cat5E Crossover Patch Cable Red 1m networking cable:

With a Cables To Go Enhanced Cat5 350MHz Crossover Patch Cable and a network adapter, you can easily network two Windows-based computers in a Peer-to-Peer Networking configuration. In addition, this cable can be used for hub-to-hub, transceiver-to-transceiver or repeater-to-repeater ethernet connections. Cables To Go 350MHz crossover patch cables are available in a variety of colours to easily colour-code your network installation and are labelled as crossover for easy identification. C2G Cat5E Crossover Patch Cable Red 1m. Cable length: 1 m, Connector 1: RJ-45, Connector 2: RJ-45