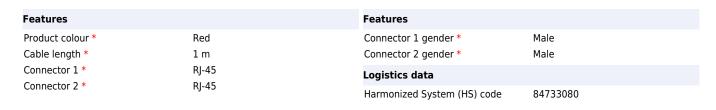

With a Cables To Go Enhanced Cat5 350MHz Crossover Patch Cable and a network adapter, you can easily network two Windows-based computers in a Peer-to-Peer Networking configuration. In addition, this cable can be used for hub-to-hub, transceiver-to-transceiver or repeater-to-repeater ethernet connections. Cables To Go 350MHz crossover patch cables are available in a variety of colours to easily colour-code your network installation and are labelled as crossover for easy identification. C2G Cat5E Crossover Patch Cable Red 1m. Cable length: 1 m, Connector 1: RJ-45, Connector 2: RJ-45