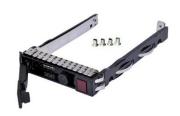

## HP 651687-001 drive bay panel 2.5" Bezel panel Black

Brand: HP Product code: 651687-001

**Product name:** 651687-001

HP G8 Gen8 651687-001 2.5" SFF SAS SATA HDD Tray Caddy

HP 651687-001 drive bay panel 2.5" Bezel panel Black:

HP G8 Gen8 651687-001 2.5" SFF SAS SATA HDD Tray Caddy.

HP 651687-001. Size (imperial): 2.5", Type: Bezel panel, HDD interface: Serial Attached SCSI (SAS)

| Features                                                                       |                                                     | Features                    |                                                                                                                                                                                                      |
|--------------------------------------------------------------------------------|-----------------------------------------------------|-----------------------------|------------------------------------------------------------------------------------------------------------------------------------------------------------------------------------------------------|
| Size (imperial) * Type * Number of HDDs supported HDD interface Product colour | 2.5" Bezel panel 1 Serial Attached SCSI (SAS) Black | Compatible products         | HP ProLiant DL160 / DL320e /<br>DL360e / DL360p / DL380e /<br>DL380p / DL385p / DL388p / BL420c<br>/ BL460c / BL465c / DL560 / BL660c<br>/ ML310e / ML350e / ML350p /<br>WS460c / SL230s / SL250s G8 |
|                                                                                |                                                     | Logistics data              |                                                                                                                                                                                                      |
|                                                                                |                                                     | Harmonized System (HS) code | 84733080                                                                                                                                                                                             |